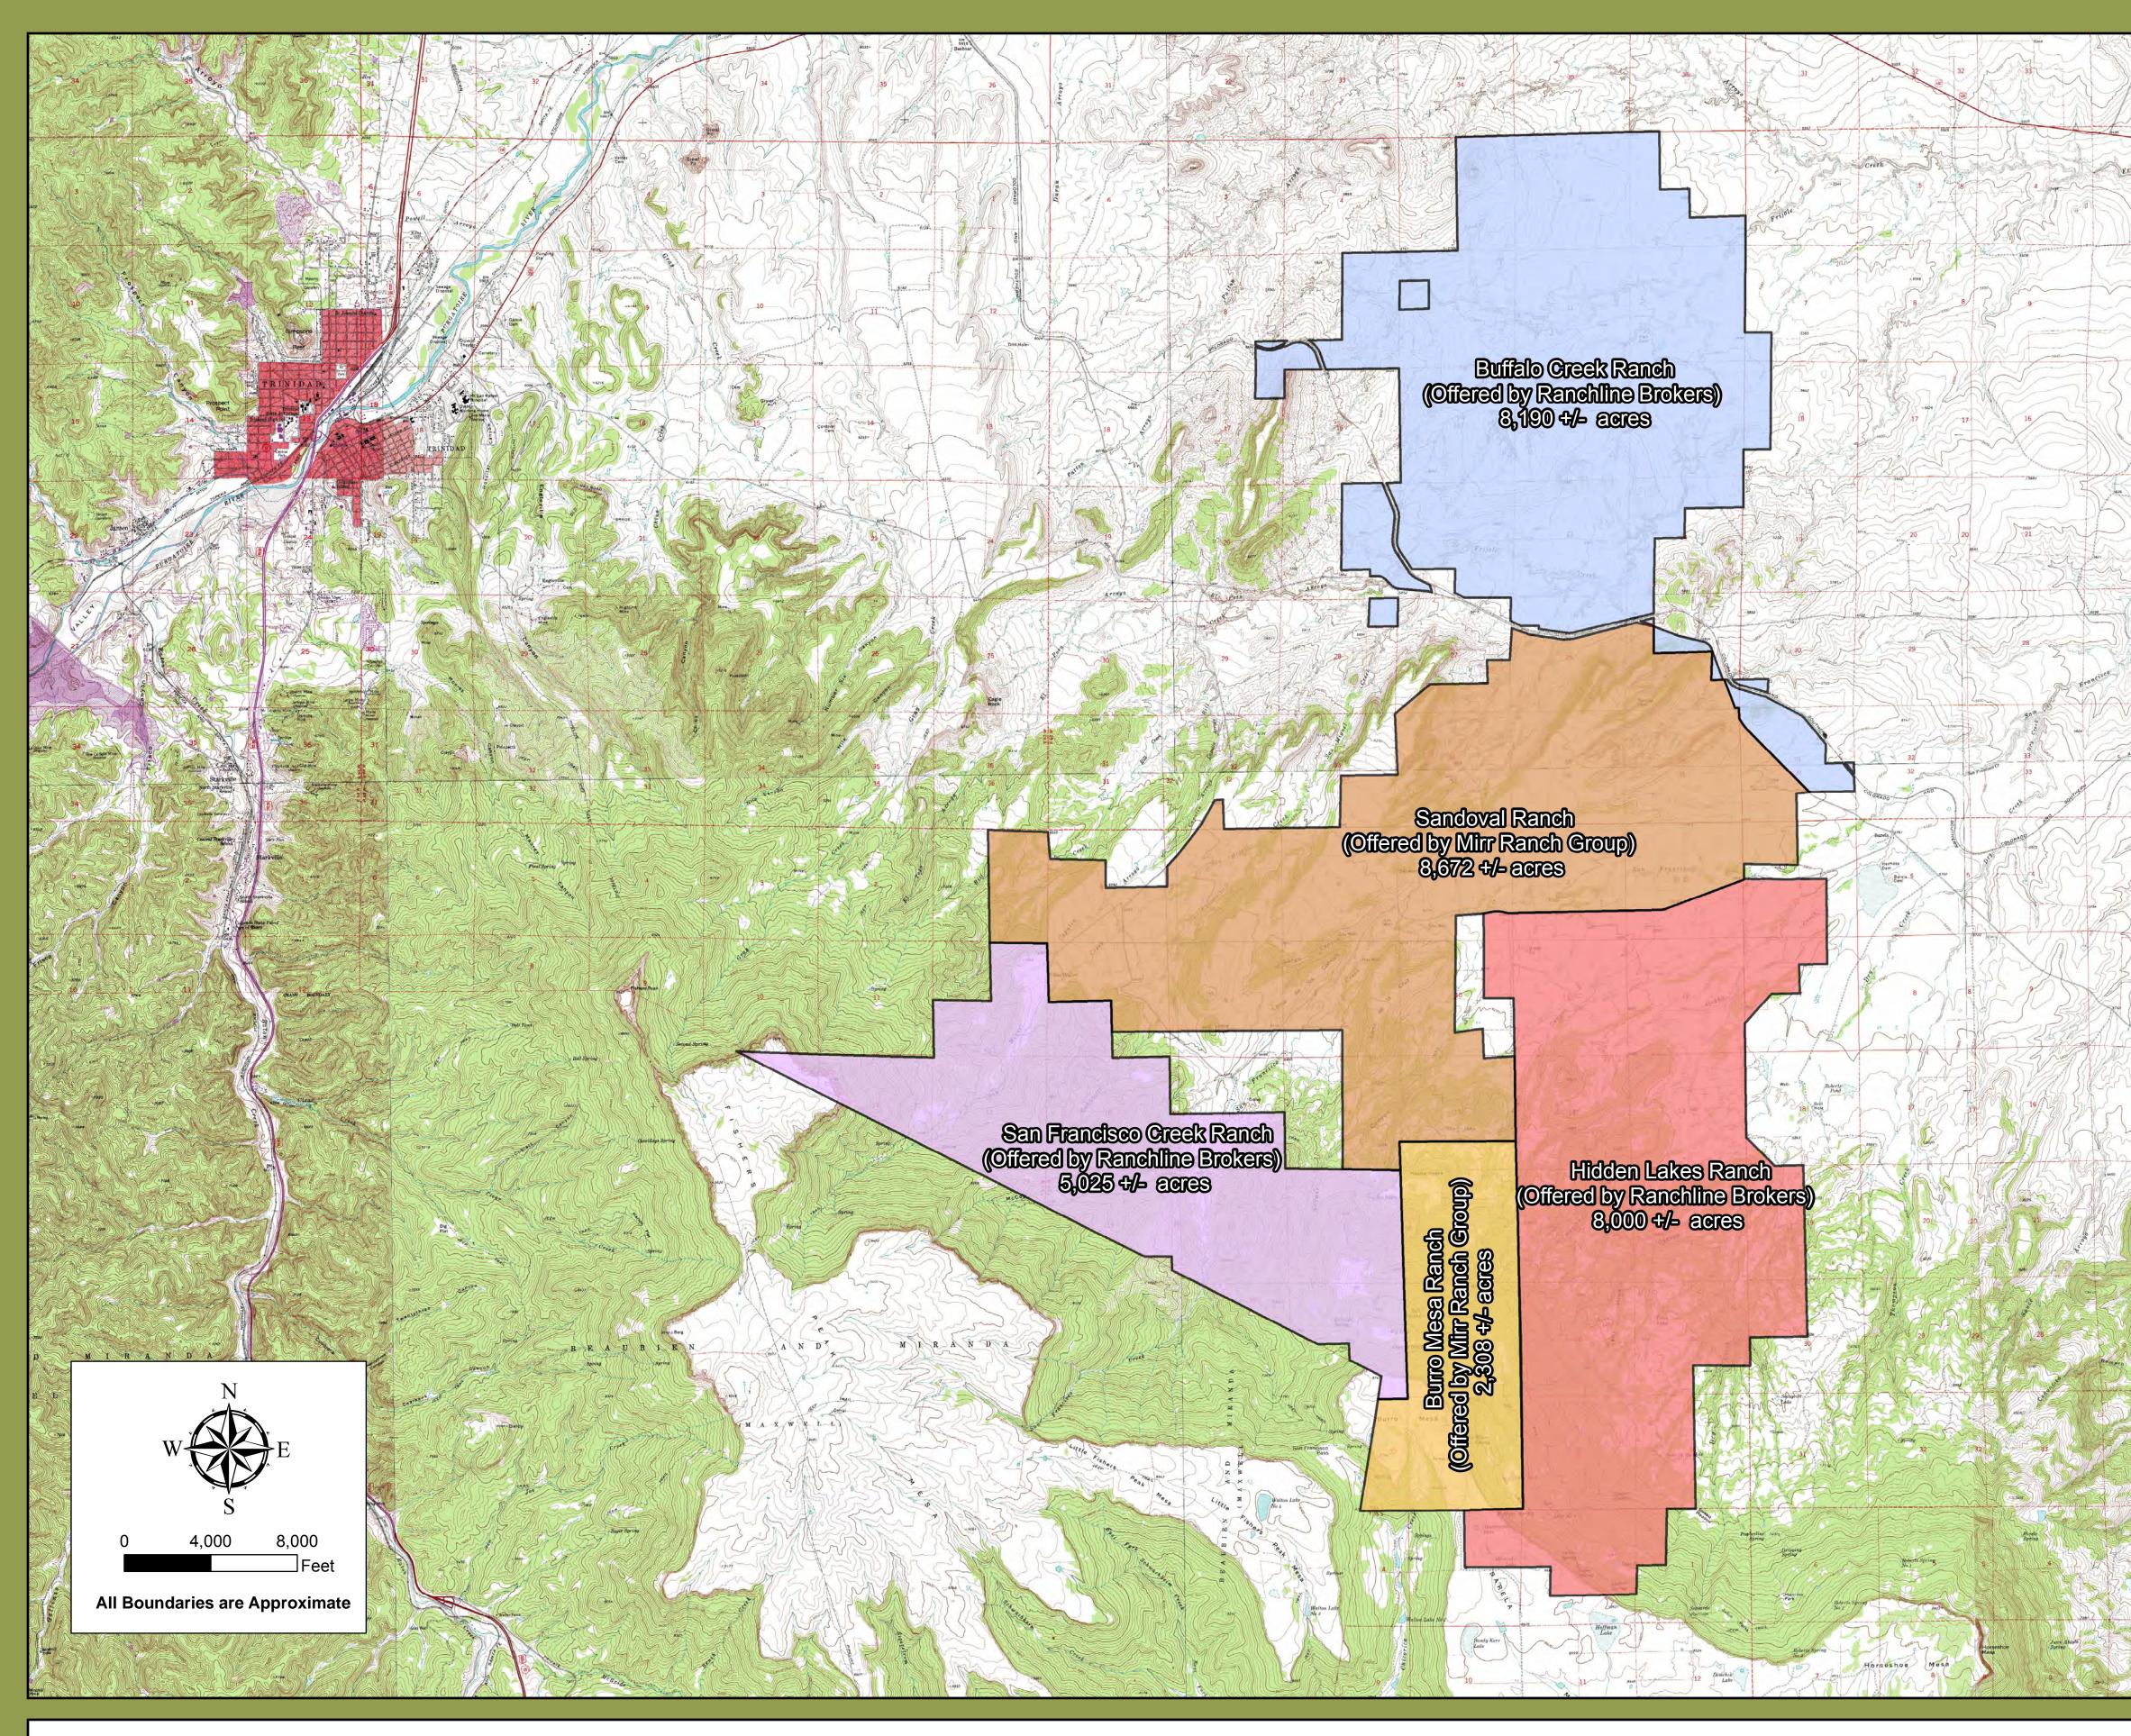

## Ranch Boundaries Las Animas County, Colorado

## Legend

Sandoval Ranch (Offered by Mirr Ranch Group)
Burro Mesa Ranch (Offered by Mirr Ranch Group)
Hidden Lakes Ranch (Offered by Ranchline Brokers)
Buffalo Creek Ranch (Offered by Ranchline Brokers)
San Francisco Creek Ranch (Offered by Ranchline Brokers)

Map is For Visual Aid Only 

Not A Legal Land Survey