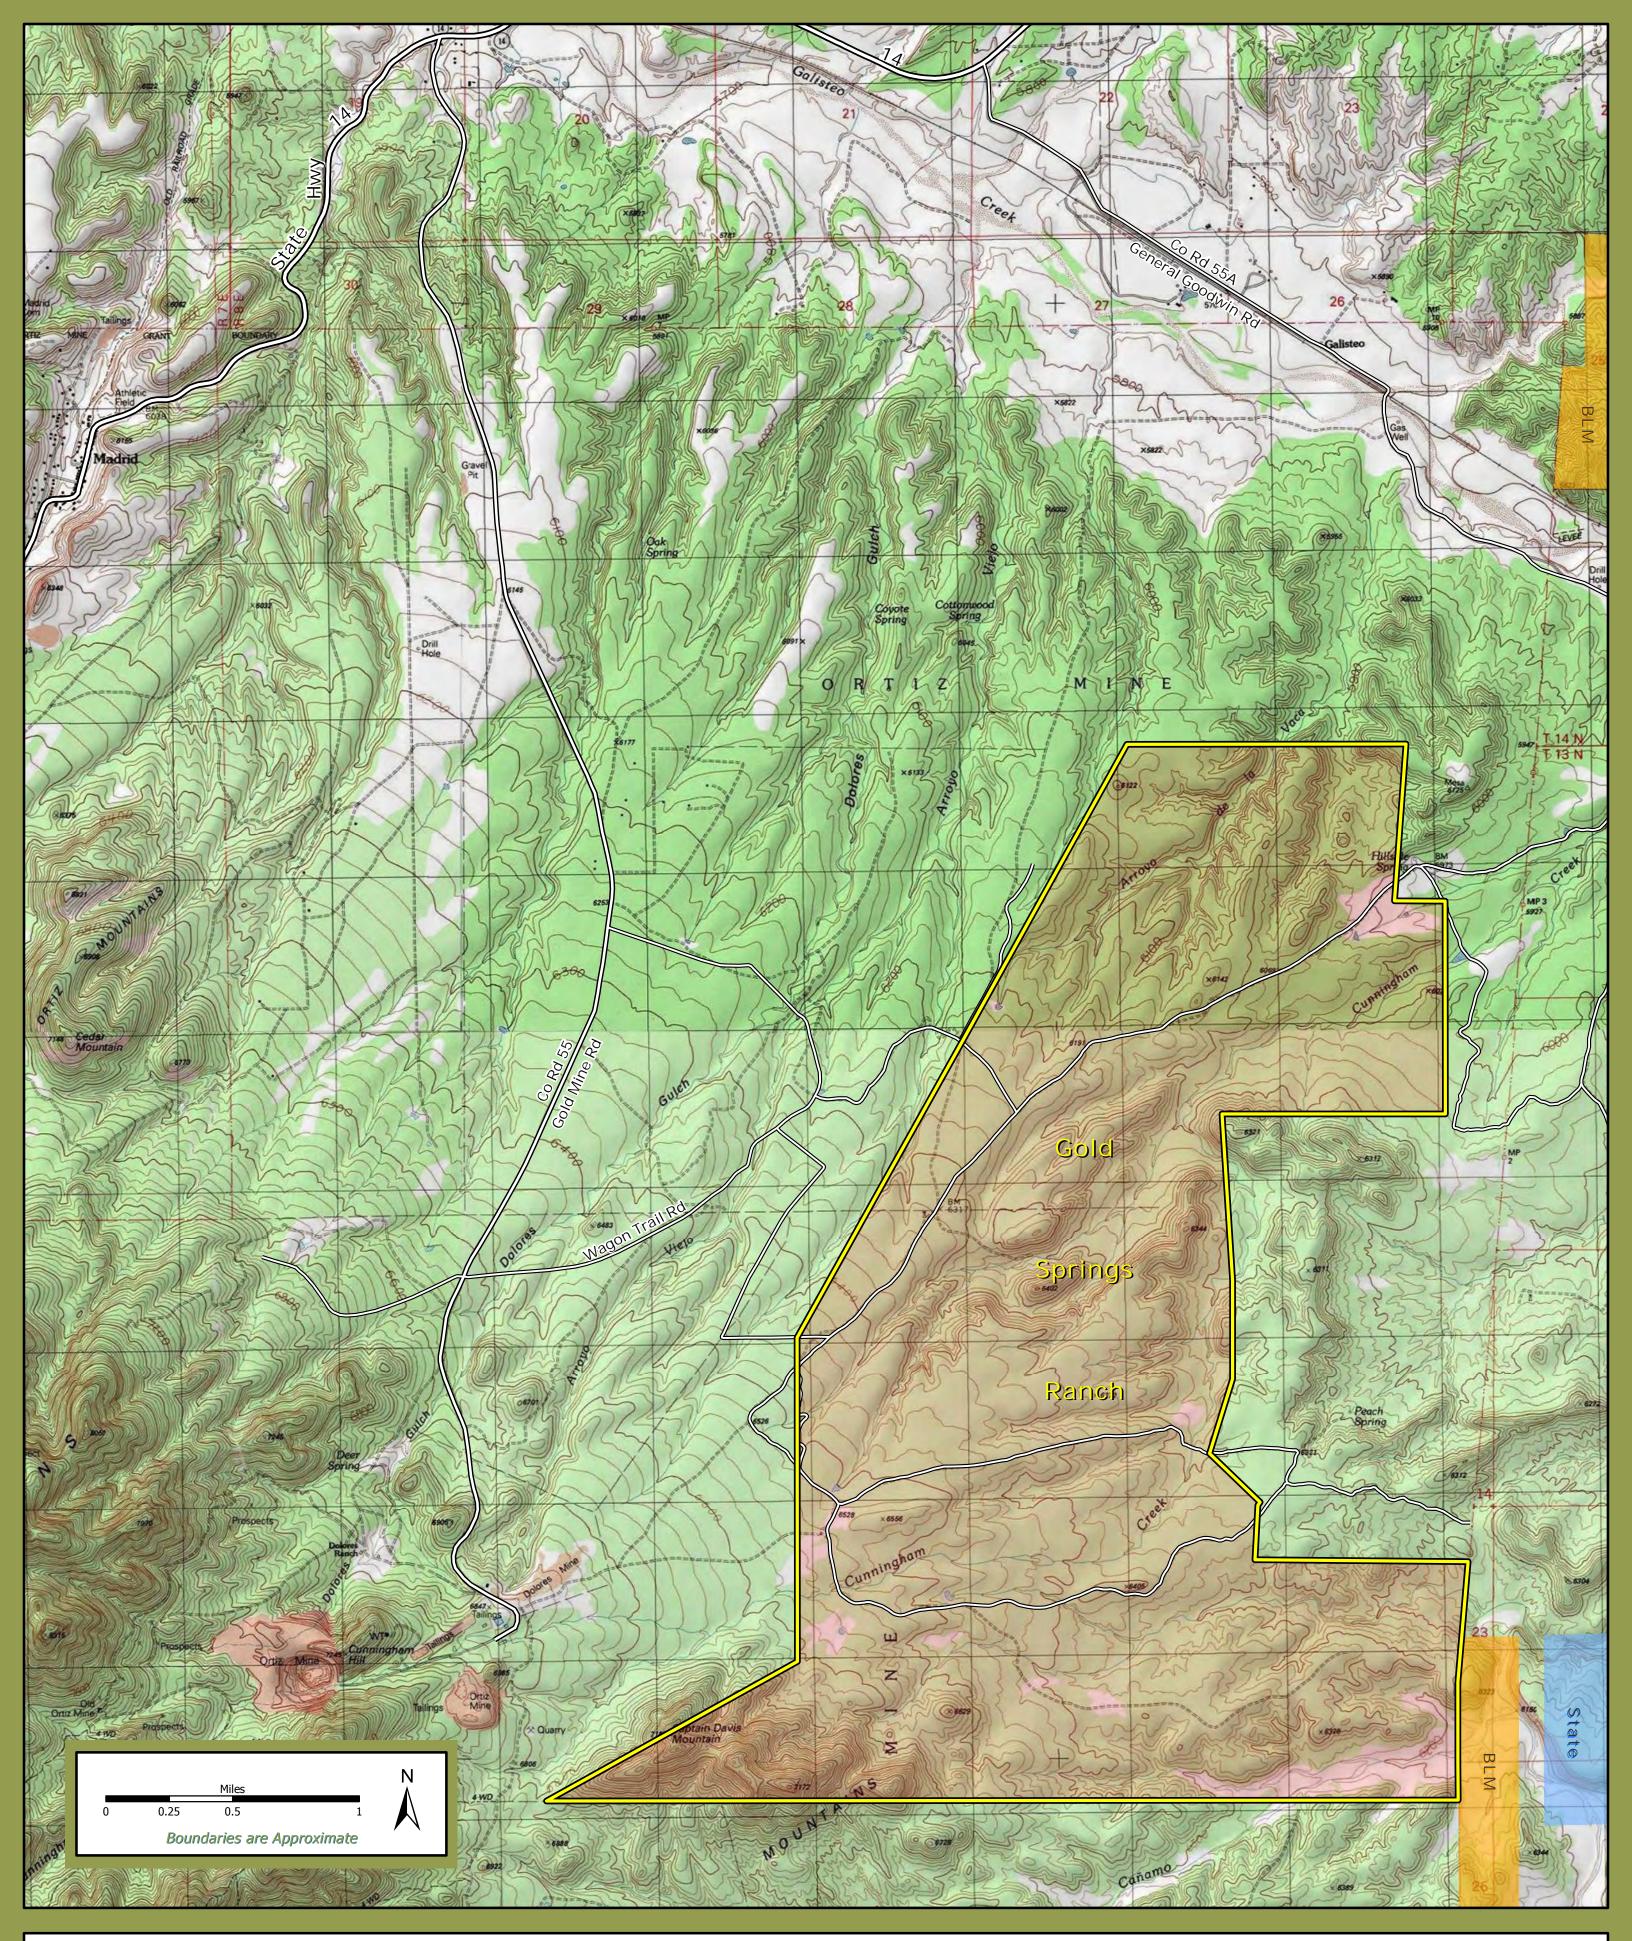

"ride for the brand"

**GOLD SPRINGS RANCH** 

Santa Fe County, New Mexico

Map Is For Visual Aid Only • Not A Legal Land Survey

Map Prepared 5-12-2015 • YampaGeo, LLC • 970.701.3008

www.ranchlinebrokers.com • 1.866.323.3111