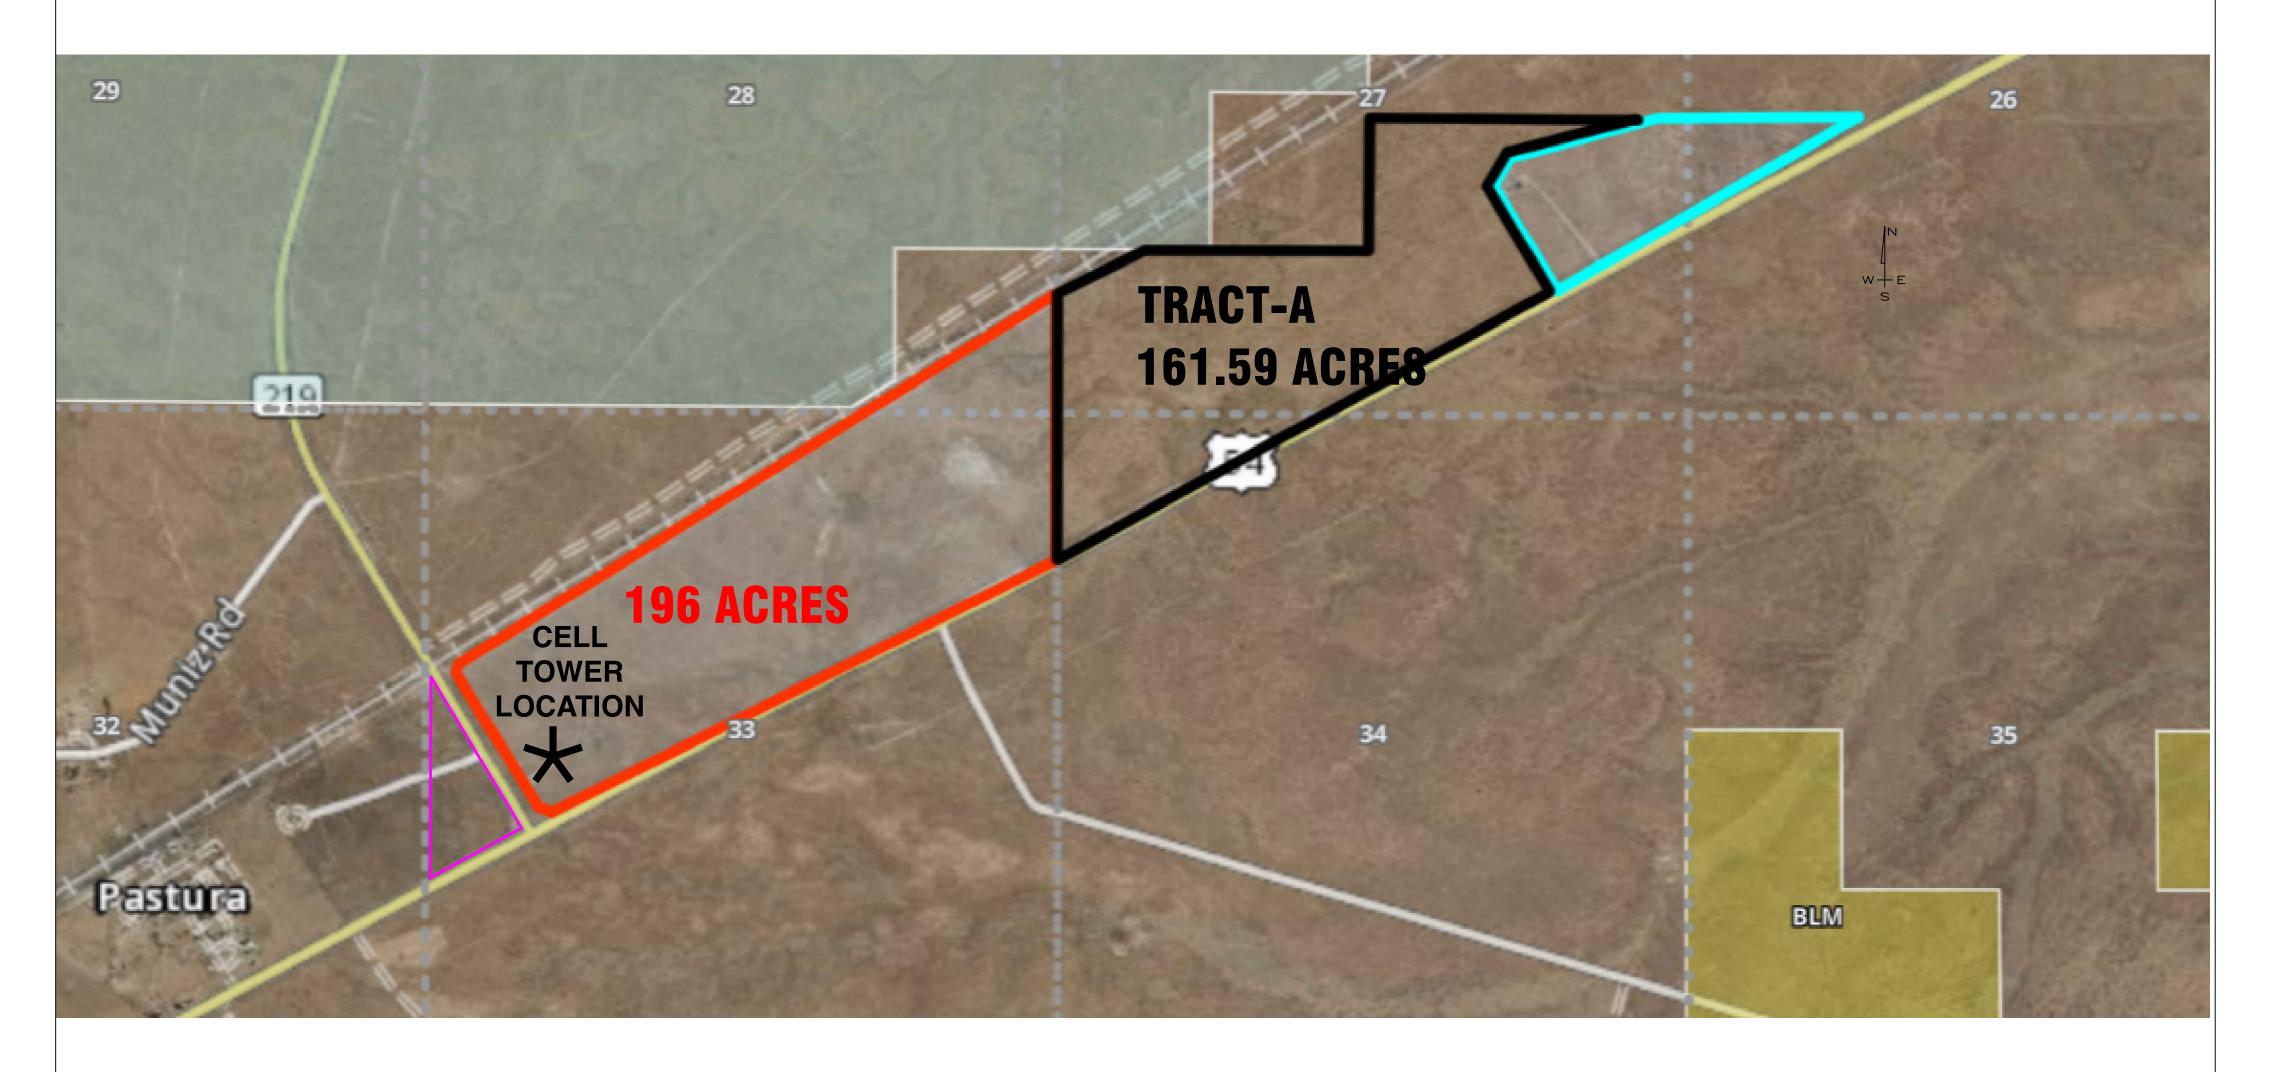

## PROPERTY BELONGING TO GENTS CATTLE COMPANY LOCATED IN GUADALUPE COUNTY, NEW MEXICO WITHIN SECTIONS 26, 27,33 AND 34 OF TOWNSHIP 7 NORTH, RANGE 19 EAST, N.M.P.M.

| INDEXING INFORMATION FOR COUNTY CLERK:                                                                                        |                              | PREPARED BY: |                |  |
|-------------------------------------------------------------------------------------------------------------------------------|------------------------------|--------------|----------------|--|
| ALFONSO CABALLERO LOCATED IN GUADALUPE COUNTY, NEW MEXICO<br>WITHIN SECTION 26 ,27, AND 34 OF TOWNSHIP 7 NORTH, RANGE 19 EAST |                              |              | SURVEYING, LLC |  |
| PREPARED FOR: ALFONSO CABALLERO                                                                                               |                              |              |                |  |
| SCALE: N/A                                                                                                                    | DRAWN BY: JMM                |              | SHEET No.      |  |
| DATE: SEPTEMBER 21, 2020                                                                                                      | APPROVED BY: JUSTIN MARTINEZ |              | 1 of 1         |  |
| DWG. NAME:ACP-PASTURA                                                                                                         | EMAIL: JUST12MTZ@GMAIL.COM   |              |                |  |